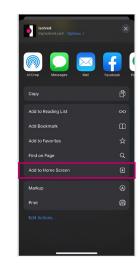

## Step 3

Once logged in, you will be prompted at the bottom to install the app to your Home Screen. Tap the **share icon** in the middle.

Good afternoon, Kelli

Step 4 Select the "Add to Home Screen" link from the list of options.