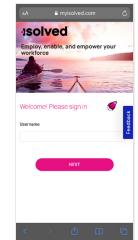

## **Step 1** With phone, p

With phone, please take an image of QR code\* to open home page.

Step 2

2

Log into the homepage with your Username and Password.