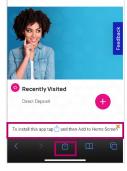

## Step 3

Once logged in, you will be prompted at the bottom to install the app to your Home Screen. Tap the **share icon** in the middle.

Good afternoon, Kelli

Step 4 Select the "Add to Home Screen" link from the list of options.